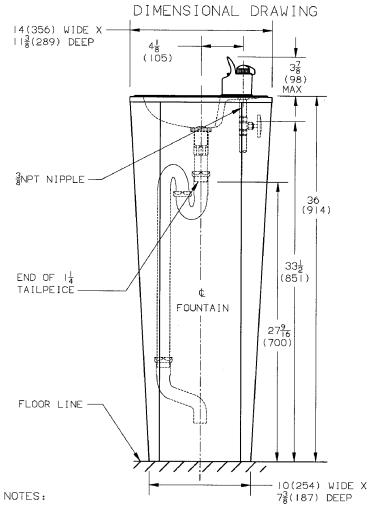

ALL DIMENSIONS ARE IN INCHES. DIMENSIONS IN PARENTHESES () ARE IN MILLIMETERS.

# Oasis® is a registered trademark of OASIS Corporation Specifications are subject to change without notice Copyright 1999 OASIS Corporation

TRAP, OFFSET, FIXTURE STOP VALVE, AND UNION NOT FURNISHED WITH DRINKING FOUNTAIN.

### NOTES:

MOUNTING HOLES IN BASE ARE OVERSIZED TO PROVIDE AMPLE CLEARANCE FOR  $\frac{1}{4}$ "(6)DIA FASTENERS. FLATWASHERS SHOULD BE USED TO PROVIDE MAXIMUM STRENGTH.

ROUGHING-IN AND DIMENSIONAL DRAWING