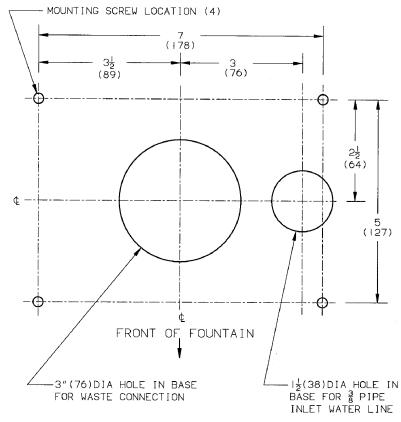

# ROUGHING-IN DRAWING

### NOTES:

MOUNTING HOLES IN BASE ARE OVERSIZED TO PROVIDE AMPLE CLEARANCE FOR  $\frac{1}{4}$ "(6)DIA FASTENERS. FLATWASHERS SHOULD BE USED TO PROVIDE MAXIMUM STRENGTH.

ROUGHING-IN AND DIMENSIONAL DRAWING