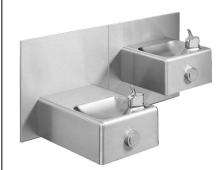

# DRINKING FOUNTAIN BARRIER-FREE BI-LEVEL MODULAR

These distinctive, space-saving fountains serve the disabled as well as the able-bodied.

Model MSSLPM Shown

**Export Warranty**: One-year on component parts. Detailed warrant certificate enclosed with each drinking fountain; sample copy available upon request. Specifications are subject to change without notice.

### Model

MSSLPM is a non-refrigerated drinking fountain. When the mechanical push-button is depressed, water continues to flow as long as the button is depressed.

When accessory apron is used on the upper unit, this cooler will comply with ADA guidelines when properly installed. Apron not required when installed in an alcove or if a wing wall is installed on the right side.