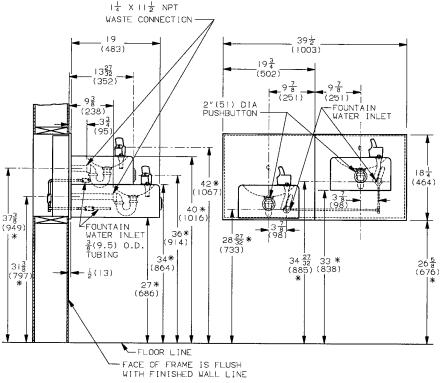

# ROUGHING-IN & DIMENSIONAL DRAWING

#### NOTES:

- ALL DIMENSIONS ARE IN INCHES.
   DIMENSIONS IN PARENTHESE () ARE IN MILLIMETERS.
   STOP VALVE NOT PROVIDED WITH UNIT.
   4. RECOMMENDED ADULT HEIGHT INSTALLATION SHOWN. ADJUST VERTICAL DIMENSIONS AS REQUIRED TO COMPLY WITH FEDERAL, STATE, AND LOCAL CODES.