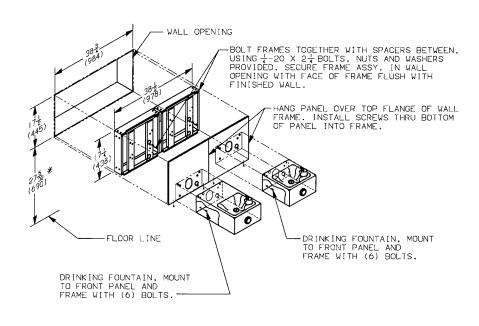

Copyright 1999 OASIS Corporation

Oasis® is a registered trademark of OASIS Corporation

# **OASIS** Corporation

265 North Hamilton Road ◆ PO Box 13150 Columbus, Ohio U.S.A.

DISTRIBUIDOR: NOVO AGUA SA DE CV 8311-8352, 8129-5307

# Oasis® is a registered trademark of OASIS Corporation Specifications are subject to change without notice Copyright 1999 OASIS Corporation

# ROUGHING-IN & DIMENSIONAL DRAWING



#### NOTES:

- ALL DIMENSIONS ARE IN INCHES.
   DIMENSIONS IN PARENTHESE () ARE IN MILLIMETERS.
   STOP VALVE NOT PROVIDED WITH UNIT.
   4. RECOMMENDED ADULT HEIGHT INSTALLATION SHOWN. ADJUST VERTICAL DIMENSIONS AS REQUIRED TO COMPLY WITH FEDERAL, STATE, AND LOCAL CODES.

# **OASIS** Corporation

265 North Hamilton Road • PO Box 13150 Columbus, Ohio U.S.A.

# WALL OPENING & ASSEMBLY





ROUGHING-IN DIMENSIONAL DRAWING