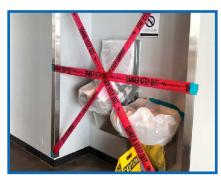

The bottle filler is easy and fast to install as it re-uses the existing refrigeration, plumbing, and power source.

Unused water coolers can attract trash, mold, dust, and germs.

Filter mounts through the side of the bottle filler cabinet for clean and easy filter exchanges.