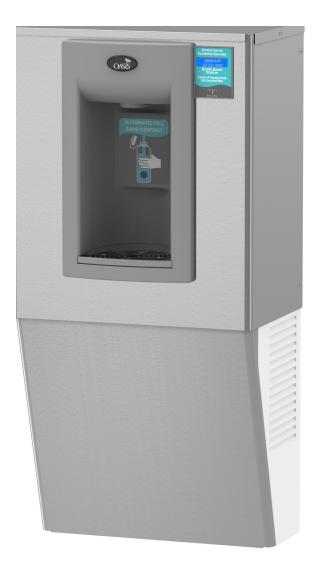

## **COOLER TO BOTTLE FILLER CONVERSION KIT**

#### Easily upgrade your water cooler to a contactless chilled bottle filler

The importance of hygiene has increased significantly in our world. Don't let drinking fountains go unused because of these concerns. OASIS is rising to the challenge by providing products to keep people hydrated while promoting safe and hygienic spaces. Upgrade drinking fountains to contactless bottle fillers to provide your customers, employees or students the access to chilled water that they need in order to stay happy and healthy.

# BREATHE NEW LIFE INTO YOUR COOLER.

The bottle filler cabinet fits onto existing water coolers without removing them from the wall. It eliminates high-use contact points, such as the activation buttons and bubbler, that can harbor dangerous pathogens.