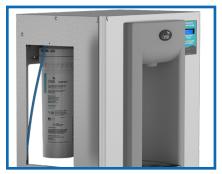

The bottle filler is easy and fast to install as it re-uses the existing refrigeration, plumbing, and power source.

Unused water coolers can attract trash, mold, dust, and germs.

Filter mounts through the side of the bottle filler cabinet for clean and easy filter exchanges.