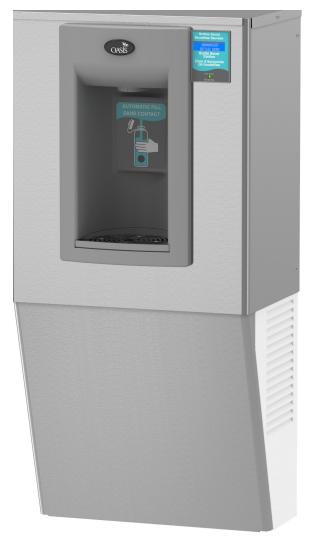

## **COOLER TO BOTTLE FILLER CONVERSION KIT**

#### Easily upgrade your water cooler to a contactless chilled bottle filler

The importance of hygiene has increased significantly in our world. Don't let drinking fountains go unused because of these concerns. OASIS is rising to the challenge by providing products to keep people hydrated while promoting safe and hygienic spaces. Upgrade drinking fountains to contactless bottle fillers to provide your customers, employees or students the access to chilled water that they need in order to stay happy and healthy.

# BREATHE NEW LIFE INTO YOUR COOLER.

The bottle filler cabinet fits onto existing water coolers without removing them from the wall. It eliminates high-use contact points, such as the activation buttons and bubbler, that can harbor dangerous pathogens.